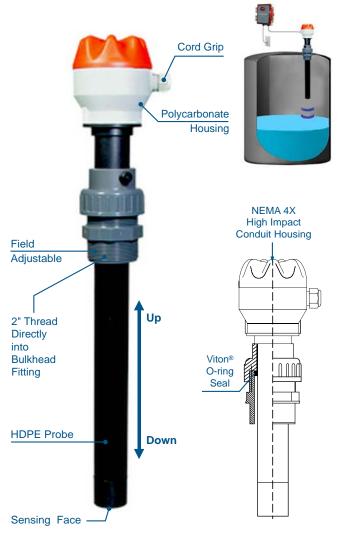

## **Capacitance Liquid Level Switch**

- Capacitance Sensing Technology
- No Moving Parts
- Excellent Chemical Resistance
- Adjustable Length

## The Levelpro CSS has 2 Different Possible Transmissions:

- Low voltage Relay contact output (50VAC/DC max | 0.5A max | 10VA)
- Direct connection to a ProAlert 1000

| SPECIFICATIONS     |                                            |
|--------------------|--------------------------------------------|
| Main Power Supply  | 15 - 26VDC                                 |
| Relay Output       | Normally Closed   0.5A                     |
| Ambient Temp       | -20 - 60°C   -20 - 140°F                   |
| Operating Pressure | Atmospheric   60 psi                       |
| Terminal Housing   | High Impact Polycarbonate - Glass Filled   |
| Probe Material     | HDPE                                       |
| Process Connection | 2" PVC – Adjustable Immersion Depth        |
| Standard Lengths   | 20"   28"   36"   Other Lengths on Request |
| Status Display     | 1 LED (Green) inside the terminal housing  |