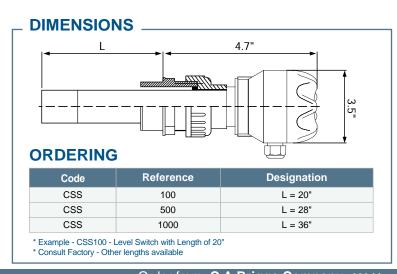

## The Levelpro CSS has 2 Different Possible Transmissions:

- Low voltage Relay contact output (50VAC/DC max | 0.5A max | 10VA)
- Direct connection to a ProAlert 1000

| SPECIFICATIONS     |                                            |
|--------------------|--------------------------------------------|
| Main Power Supply  | 15 - 26VDC                                 |
| Relay Output       | Normally Closed   0.5A                     |
| Ambient Temp       | -20 - 60°C   -20 - 140°F                   |
| Operating Pressure | Atmospheric   60 psi                       |
| Terminal Housing   | High Impact Polycarbonate - Glass Filled   |
| Probe Material     | HDPE                                       |
| Process Connection | 2" PVC – Adjustable Immersion Depth        |
| Standard Lengths   | 20"   28"   36"   Other Lengths on Request |
| Status Display     | 1 LED (Green) inside the terminal housing  |