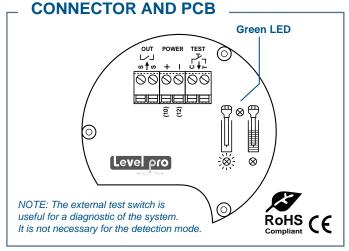

## The Levelpro CSS has 2 Different Possible Transmissions:

- Low voltage Relay contact output (50VAC/DC max | 0.5A max | 10VA)
- Direct connection to a ProAlert 1000

| SPECIFICATIONS     |                                            |
|--------------------|--------------------------------------------|
| Main Power Supply  | 15 - 26VDC                                 |
| Relay Output       | Normally Closed   0.5A                     |
| Ambient Temp       | -20 - 60°C   -20 - 140°F                   |
| Operating Pressure | Atmospheric   60 psi                       |
| Terminal Housing   | High Impact Polycarbonate - Glass Filled   |
| Probe Material     | HDPE                                       |
| Process Connection | 2" PVC – Adjustable Immersion Depth        |
| Standard Lengths   | 20"   28"   36"   Other Lengths on Request |
| Status Display     | 1 LED (Green) inside the terminal housing  |